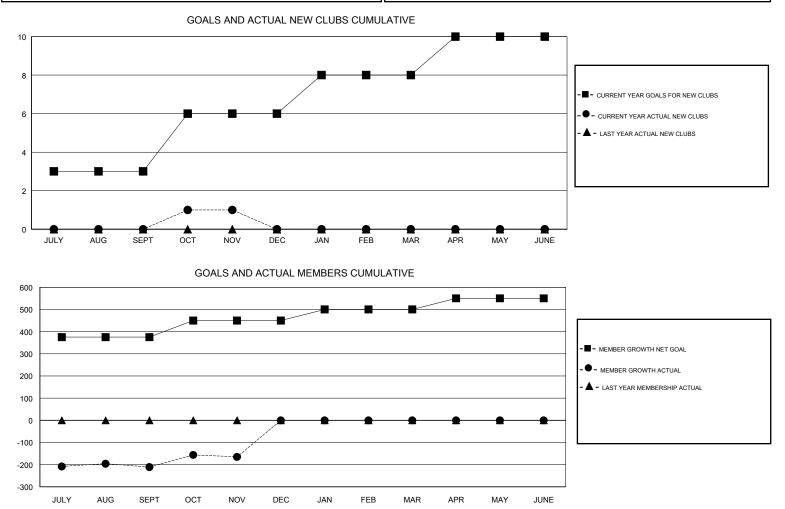

## ANIL TULSYAN GMT:

| GMT: ANIL TULSYAN |               |             |               | LOCATION INDIA        |                           |                         | GMT CA                                             |  |
|-------------------|---------------|-------------|---------------|-----------------------|---------------------------|-------------------------|----------------------------------------------------|--|
|                   | Club          | S           |               | Members               |                           |                         |                                                    |  |
|                   | RESULTS FOR   | R 2017-2018 |               | RESULTS FOR 2017-2018 |                           |                         |                                                    |  |
| QUARTER           | NEW CLUB GOAL | NEW CLUBS   | DROPPED CLUBS | QUARTER               | MEMBER GROWTH NET<br>GOAL | MEMBER GROWTH<br>ACTUAL | DROPPED<br>MEMBERS ACTUAL<br>(including transfers) |  |
| JULY/AUG/SEPT     | 3             | 0           | 2             | JULY/AUG/SEPT         | 375                       | 111                     | 316                                                |  |
| OCT/NOV/DEC       | 3             | 1           | 0             | OCT/NOV/DEC           | 75                        | 89                      | 41                                                 |  |
| JAN/FEB/MAR       | 2             | 0           | 0             | JAN/FEB/MAR           | 50                        | 0                       | 0                                                  |  |
| APR/MAY/JUNE      | 2             | 0           | 0             | APR/MAY/JUNE          | 50                        | 0                       | 0                                                  |  |